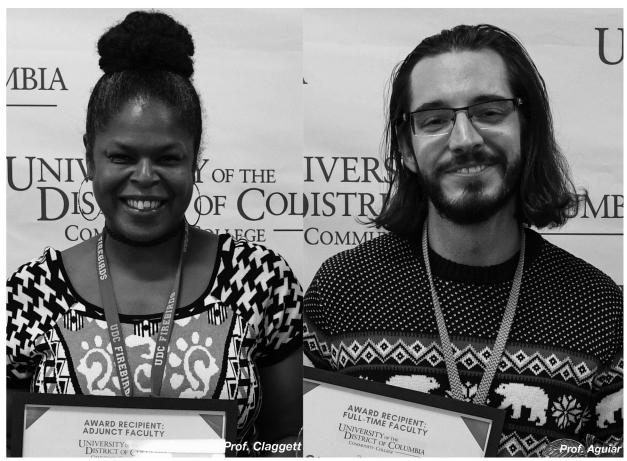

#### **Christian Aguiar**

Assistant Professor, English

#### **Tanya Claggett**

Adjunct Professor, Respiratory

## **Congratulations**

The University of the District of Columbia Community College would like to commend the exemplary work of its

2019 League Excellence Awards winners: Professor Christian Aguiar (ENGLISH) Professor Tonya Claggett (RESPIRATORY)